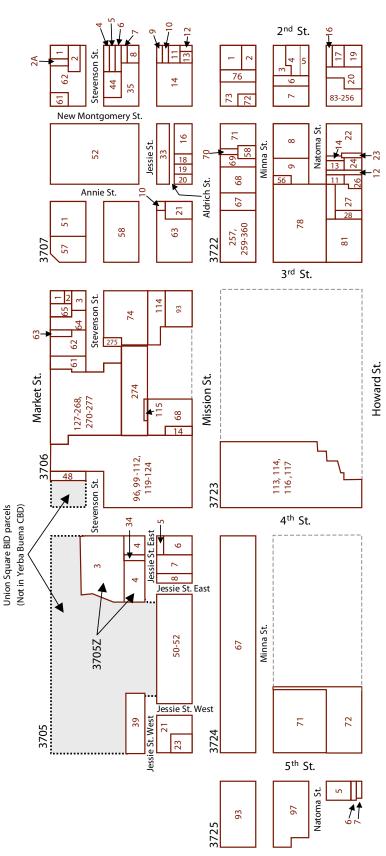

#### MAP 4-2 ZONE 1 PARCELS

#### Benefit Zone 1

Surrounding Zone Boundaries (Not in Benefit Zone 1)

#### Assessments:

| Bldg. Square Footage Fee  |         |  |  |  |
|---------------------------|---------|--|--|--|
| Commercial                | \$0.076 |  |  |  |
| <b>Residential: Condo</b> | \$0.215 |  |  |  |
| <b>Residential: Other</b> | \$0.076 |  |  |  |
|                           |         |  |  |  |
| Linear Frontage Fee       | \$15.30 |  |  |  |

Building footprints with multiple parcels show lot ranges included within building.