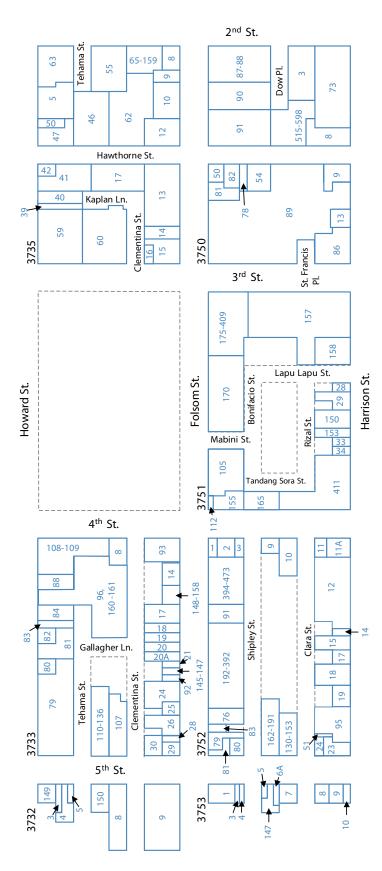

#### MAP 4-1 BENEFIT ZONES

ASSESSMENTS AND ASSESSMENT METHODOLOGY | 4.3

#### MAP 4-2 ZONE 1 PARCELS

#### Benefit Zone 1

Surrounding Zone Boundaries (Not in Benefit Zone 1)

#### Assessments:

| Bldg. Square Footage Fee  |         |  |  |  |
|---------------------------|---------|--|--|--|
| Commercial                | \$0.076 |  |  |  |
| <b>Residential: Condo</b> | \$0.215 |  |  |  |
| <b>Residential: Other</b> | \$0.076 |  |  |  |
|                           |         |  |  |  |
| Linear Frontage Fee       | \$15.30 |  |  |  |

Building footprints with multiple parcels show lot ranges included within building.