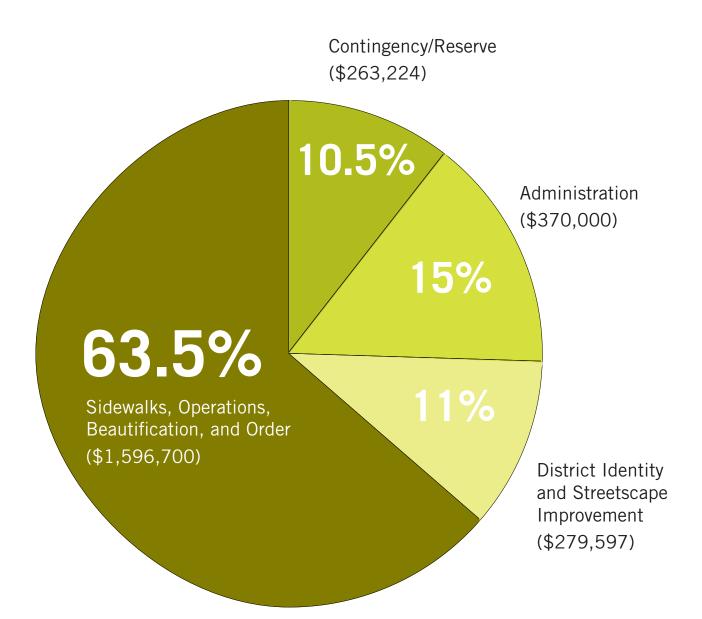

#### SERVICE PLAN BUDGET

The service plan budget was developed to provide the services identified as the highest priorities to the property owners in the Yerba Buena CBD area; all improvements and activities are allowed under the 1994 California Property and Business Improvement District Act. The operating budget for the first year of the Yerba Buena CBD is estimated to be \$2,509,521.00. A breakdown of this budget is included in the table below. The annual budgets for subsequent years will be set forth in annual reports prepared by the management corporation and submitted to the Board of Supervisors as required by state law.

## TABLE 3-1PERCENTAGE OF BUDGET ALLOCATED TO TYPES OF SERVICES ON AN ANNUALBASIS, AND FIRST YEAR BUDGET AMOUNTS

| Yerba Buena CBD Services                                                                                                                                                                    | % of First Year Budget | Annual Budget, First Year                |
|---------------------------------------------------------------------------------------------------------------------------------------------------------------------------------------------|------------------------|------------------------------------------|
| Sidewalk Operations, Beautification, and Order                                                                                                                                              | 63.5%                  | \$1,596,700.00                           |
| See service list on p. 2.1                                                                                                                                                                  |                        | (\$652,973 for Safety)                   |
|                                                                                                                                                                                             |                        | (\$880,947 for Cleaning and Maintenance) |
| District Identity and Streetscape Improvement<br>See service list on p. 2.2                                                                                                                 | 11%                    | \$279,597.00                             |
| Administration, Organization, and Corporate<br>Operations<br>See service list on p. 2.2                                                                                                     | 15%                    | \$370,000.00                             |
| Contingency/Reserve                                                                                                                                                                         | 10.5%                  | \$263,224.00                             |
| See service list on p. 2.2<br>Surplus funds in this category, at the end of the fiscal year, may<br>be transferred to other service categories upon a vote of the<br>management corporation |                        | (Includes non-assessment revenue)        |
| Grand Total                                                                                                                                                                                 | 100%                   | \$2,509,521.00                           |

Of the total service plan budget, 95% of the revenues (\$2,384,045.00) will be generated from the special benefit assessments. The remaining 5% of the revenues (\$125,476.00) will be generated from other (non-assessment) sources such as grants, donations, fee-for-service contracts, and in-kind contributions. A further break-down shows 34% of the special benefit assessments from linear frontage, 61% from building square footage, and 5% from non-assessment revenues.