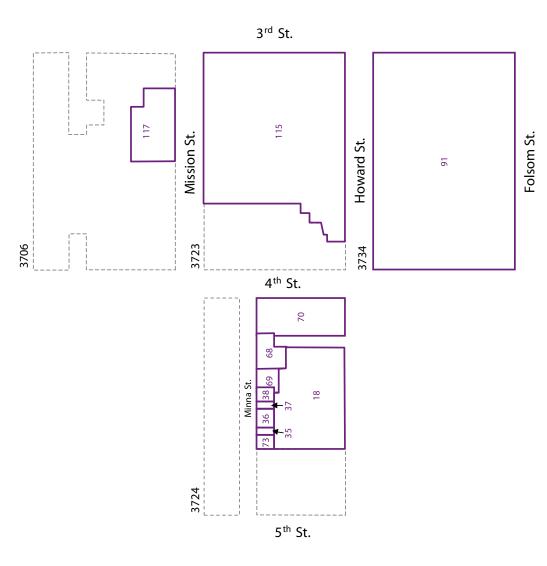

**Benefit Zone 5** includes the parcels identified on page 4.48 and represents the parcels along the south side of Harrison Street. These parcels are assessed for linear frontage only due to the fact that they are under the Bay Bridge transition to Highway 101. Like Zone 2, this zone requires a moderate level of services.