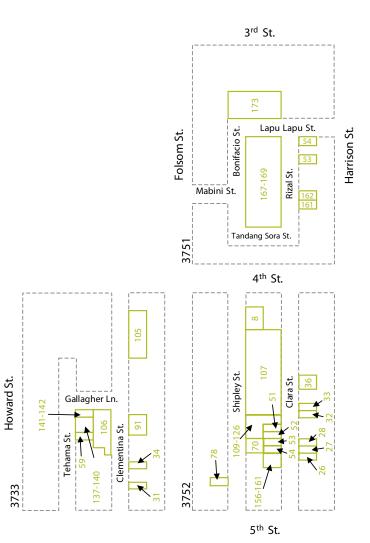

## Description of Geographic Benefit Zones

**Benefit Zone 1** includes the parcels identified on page 4.4 and represents the district's primarily commercial area which includes 10 hotels, 15 galleries and museums, largescale retail (Metreon and Westfield San Francisco Centre), numerous bars and nightclubs, 5 residential complexes, and the City's largest parking garage. To effectively manage the significant and ongoing commercial activity in this area, this zone requires extensive services.

**Benefit Zone 2** includes the parcels identified on page 4.19 and represents the district's primarily residential area that also includes commercial uses. There are 4 galleries and museums, a large number of office buildings, numerous bars and nightclubs, and 9 residential complexes (5 are non-profit/limited partnership or government owned affordable housing). As a result of less intensive activity, this zone requires moderate services.

**Benefit Zone 3** includes the parcels identified on page 4.43 and represents those parcels in the primarily residential portion of the district that do not touch any major streets in the area (alley-only frontage). This benefit zone includes 7 residential complexes (3 are non-profit/limited partnership or government owned affordable housing). As a result of limited activity, this zone requires limited services.

**Benefit Zone 4** includes the parcels identified on page 4.46 and represents publicly owned parcels including the periphery of the Yerba Buena Gardens, Yerba Buena Lane, and Jessie Square (owned by the San Francisco Redevelopment Agency) and The Moscone Center (owned by the City and County of San Francisco). These publicly owned parcels pay a higher rate on their peripheral linear frontage due to the intensive use of these public rights of way from foot traffic generated by visitors to the public recreational activities and cultural institutions in the Yerba Buena Gardens, as well as visitors to The Moscone Center. Like Zone 1, this zone requires extensive services.

**Benefit Zone 5** includes the parcels identified on page 4.48 and represents the parcels along the south side of Harrison Street. These parcels are assessed for linear frontage only due to the fact that they are under the Bay Bridge transition to Highway 101. Like Zone 2, this zone requires a moderate level of services.