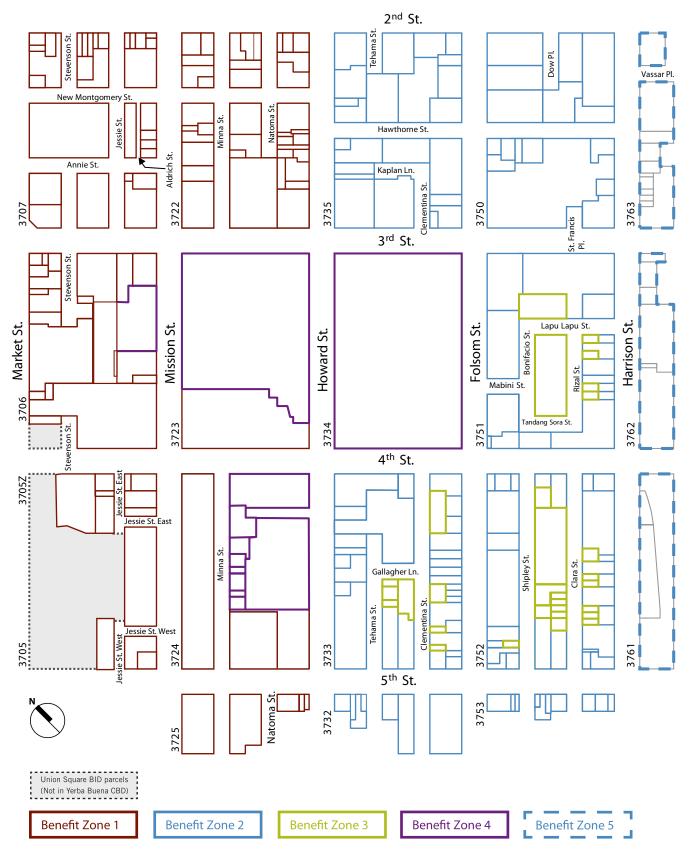

### Application of Assessment Methodology to Benefit Zones and Use

There are 5 benefit zones in the Yerba Buena Community Benefit District. The creation of the benefit zones is based upon the level of special benefit services desired by the benefit zone property owners by use, the type of special benefit services needed in the zone, and the intensity of use in the public rights of way in that benefit zone. The assessment for each parcel for the first year is the sum of the amounts attributable to each of the property variables, which are calculated by multiplying the linear frontage on the public rights of way and building square footage by the rates described above, applicable to the particular parcel. The assessments in years 2-7 (fiscal year 2009/10 through FY 2015/16) may be adjusted for inflation based upon the San Francisco-Oakland-San Jose Area Consumer Price Index (CPI) for all urban consumers, not to exceed 5% annually.

## Description of Geographic Benefit Zones

**Benefit Zone 1** includes the parcels identified on page 4.4 and represents the district's primarily commercial area which includes 10 hotels, 15 galleries and museums, largescale retail (Metreon and Westfield San Francisco Centre), numerous bars and nightclubs, 5 residential complexes, and the City's largest parking garage. To effectively manage the significant and ongoing commercial activity in this area, this zone requires extensive services.

**Benefit Zone 2** includes the parcels identified on page 4.19 and represents the district's primarily residential area that also includes commercial uses. There are 4 galleries and museums, a large number of office buildings, numerous bars and nightclubs, and 9 residential complexes (5 are non-profit/limited partnership or government owned affordable housing). As a result of less intensive activity, this zone requires moderate services.

**Benefit Zone 3** includes the parcels identified on page 4.43 and represents those parcels in the primarily residential portion of the district that do not touch any major streets in the area (alley-only frontage). This benefit zone includes 7 residential complexes (3 are non-profit/limited partnership or government owned affordable housing). As a result of limited activity, this zone requires limited services.

**Benefit Zone 4** includes the parcels identified on page 4.46 and represents publicly owned parcels including the periphery of the Yerba Buena Gardens, Yerba Buena Lane, and Jessie Square (owned by the San Francisco Redevelopment Agency) and The Moscone Center (owned by the City and County of San Francisco). These publicly owned parcels pay a higher rate on their peripheral linear frontage due to the intensive use of these public rights of way from foot traffic generated by visitors to the public recreational activities and cultural institutions in the Yerba Buena Gardens, as well as visitors to The Moscone Center. Like Zone 1, this zone requires extensive services.

**Benefit Zone 5** includes the parcels identified on page 4.48 and represents the parcels along the south side of Harrison Street. These parcels are assessed for linear frontage only due to the fact that they are under the Bay Bridge transition to Highway 101. Like Zone 2, this zone requires a moderate level of services.

#### MAP 4-1 BENEFIT ZONES

ASSESSMENTS AND ASSESSMENT METHODOLOGY | 4.3